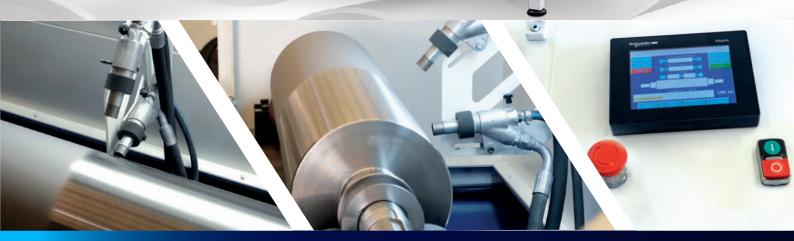

The double sandblasting nozzle achieves a faster and cleaner sandblasting process.

Low compressed air consumption with double nozzle.

Tailored for roll sizes according to customer (range from Ø200 up to Ø300mm and variable length between 100 and 1500mm and up to 2.000 kg).

www.balaguer-rolls-com

Full automatic PLC control and easy and fast roll change and operation by intuitive color touch panel.

Fine separation cyclone-filter to provide a regular grain size and achive a more homogeneus superficial finishing and roughness ( $Ra \pm 0.25\mu$ )